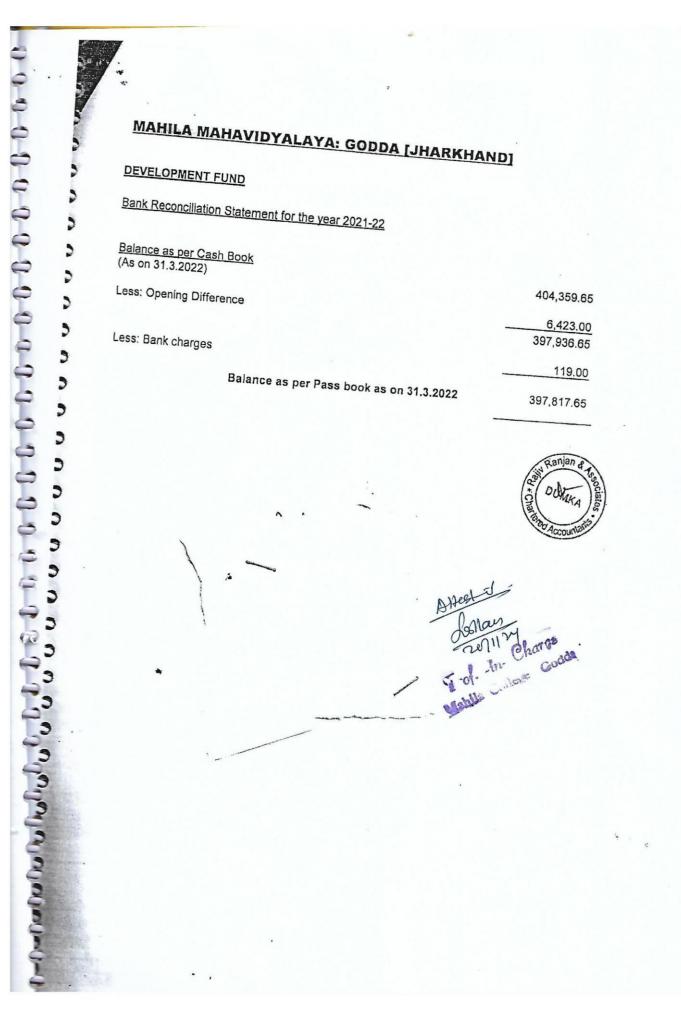

|                         |

| 5 | MAHILA MAHAVIDYALAYA: GODDA [JHARKHAND]<br>GENERAL FUND<br>Bank Reconciliation Of |
|---|-----------------------------------------------------------------------------------|
| > | GENERAL FUND<br>Bank Reconciliation States                                        |
| > | Bank Reconciliation Statement for the year 2021-22                                |
|   | Balance as per Cash Book<br>(As on 31.3.2022)                                     |

Add: Opening Difference 280,740.79 40,391.15 Add: Extra amount credited by bank 321,131.94 dt. 25.2 21 29,500.00 Add: Extra amount credited by bank 350,631.94 dt. 19.12.2020 4,625.00 355,256.94 Less: Bank charges 603.00 Balance as per Pass book as on 31.3.2022 354,653.94



.....

the Charge Tof. the Charge would



## MAHILA MAHAVIDYALAYA: GODDA [JHARKHAND]

## ALLAHABAD BANK A/c No. 50085152441

Bank Reconciliation Statement for the year 2021-22

Balance as per Cash Book (As on 31.3.2022)

Add: Opening Difference

19,624.00

1,000.00

Balance as per Pass book as on 31.3.2022

20,624.00